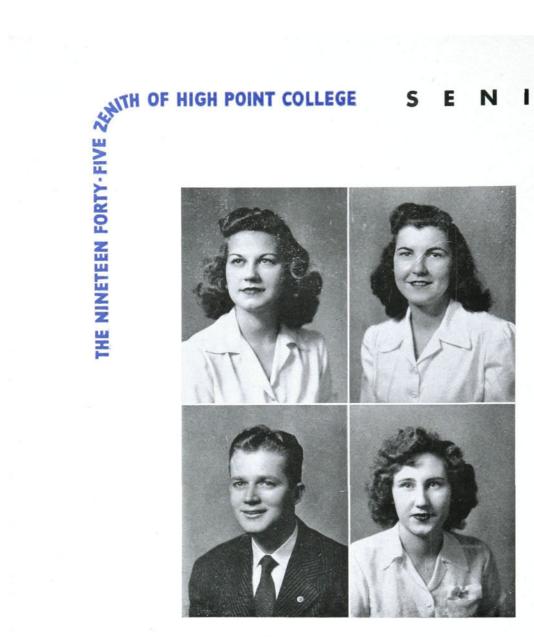

# SENIOR CLA

# Senior Class Officers

Ava Neil Taylor President

Nancy Isenhour Vice President

Wansie Rash Secretary

S S O F 1 9 4 5

JAMES ALBERT ALLEN BIRMINGHAM, ALA. A.B. Birmingham Southern College, 1,2; Ministerial Association, 3,4; Honor Roll, 4.