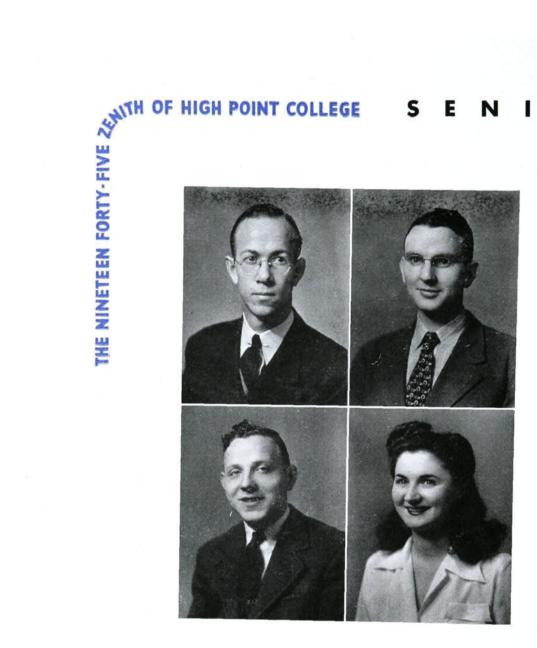

# SENIOR CLA

# Senior Class Officers

Ava Neil Taylor President

Nancy Isenhour Vice President

Wansie Rash Secretary

S S O F 1 9 4 5

JAMES ALBERT ALLEN BIRMINGHAM, ALA. A.B. Birmingham Southern College, 1,2; Ministerial Association, 3,4; Honor Roll, 4.