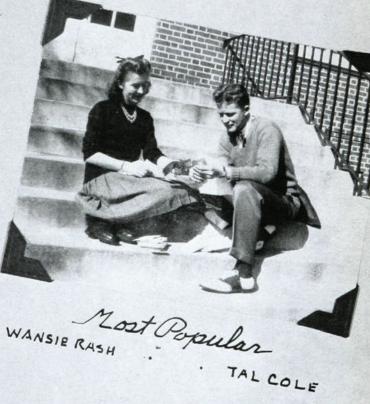

Most Athletic
Nost Versatile
HANCY ISENHOUR. LAWRENCE WALKER GINNY COHEN JOHN CARTER

Senior

Best Sports NANCY CLAYTON . LAWRENCE WALKER

MIG KOONTZ. LAWRENCE WALKER

SUPER

Best Sooking
NANCY ISENHOUR. TALCOLE AVANEIL TAYLOR. MILTON HARDIN

# Superlatives

Most Original DEE TAUSSIG . GLENN LANIER

SNAPS

STUDENT
GOVERNMF'

To the Stur'
express our ar
cessful danr
be amon
High P

presidents of the dormitory and day student councils-the Student Covernment admirably promoted social life