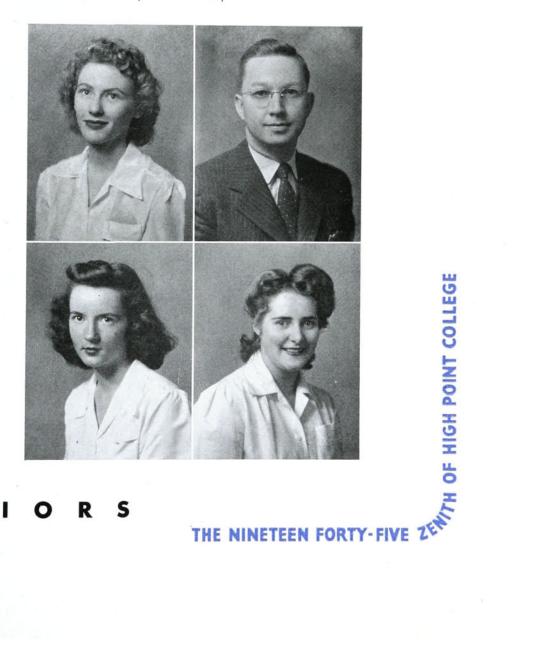

# SENIOR CLA

# Senior Class Officers

Ava Neil Taylor President

Nancy Isenhour Vice President

Wansie Rash Secretary

S S O F 1 9 4 5

JAMES ALBERT ALLEN BIRMINGHAM, ALA. A.B. Birmingham Southern College, 1,2; Ministerial Association, 3,4; Honor Roll, 4.