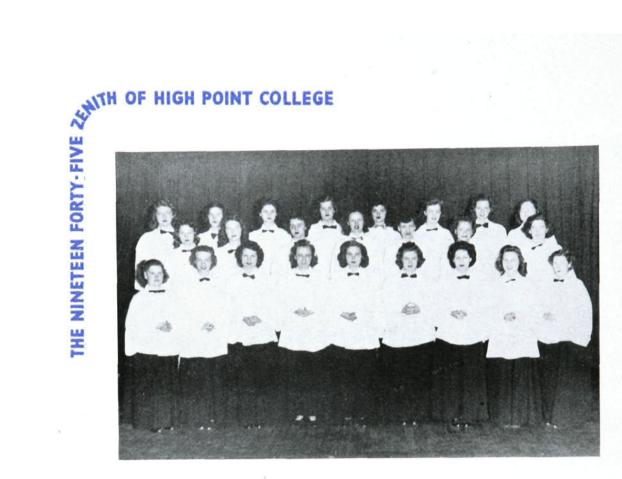

# Choir

#### First Soprano

Lena Sale Jewel Myers Lucretia Elliott Jeanette McBane Hazel King Mary Sue Clark Barbara Board Mary Louise White Helen York Adrienne Angel Norma Brooks Charlotte Churchill Corallie Thoma Nelson Mann Nancy White

#### First Alto

Anna Mae Tucker Edna Boone Margaret Phelps Jeanette Litaker Donna Burns

#### Second Soprano

Edith Bailey Mary Lou Rainey Martha Hamm Ruth Rachels Norma Sink Alice Jones Lovedia Stewart Attie Page Martha Minnis

#### Second Alto

Helena Upshaw Jean Bales Anna Lee Ferguson

Quartet

Lena Sale Mary Lou Rainey Earl Richardson Neal Lancaster

Accompanist: Marquerite Koontz