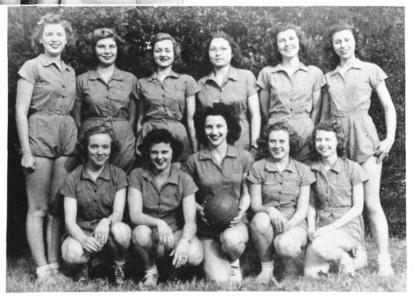

# GIRLS' VARSITY VOLLEYBALL TEAM

Virginia Cohen, Joyce Davis, Martha Hamm, Nellie Grey Inscore, Nancy Isenhour, Ethel Jacobs, Betty Deane Knox, Ruby Parker, Margaret Phelps, Doris Rothrock, Betty Welch.

# GIRLS' VARSITY SOCCER TEAM

Norma Brooks, Ginny Cohen, Joyce Davis, Kathy Gaither, Mary Ann Hedgecock, Nancy Isenhour, Gaynelle Readling, Doris Rothrock, Anna Mae Tucker, Lorraine White.