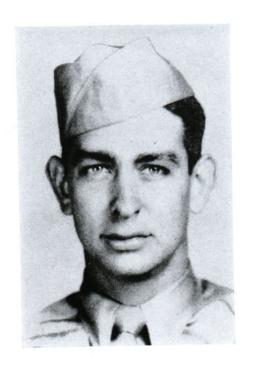

### WILLIAM SCOTT DAVIS, 21

Melbourne, Fla. Army Air Corps Killed in action over Germany April 22, 1944