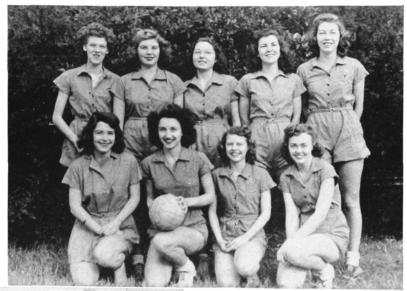

# GIRLS' VARSITY BASKETBALL TEAM

Donna Burns, Becky Chappell, Ginny Cohen, Edna Grove, Mary Ann Hedgecock, Nancy Isenhour, Betty Deane Knox, Ruby Parker, Pat Patterson, Margaret Phelps, Gaynelle Readling.