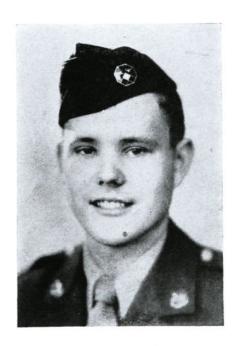

## GEORGE EMERY HUMPHREYS, 20

High Point, N. C. Field Artillery Battalion Headquarters, Battery 227th Killed in action in Germany November 25, 1944