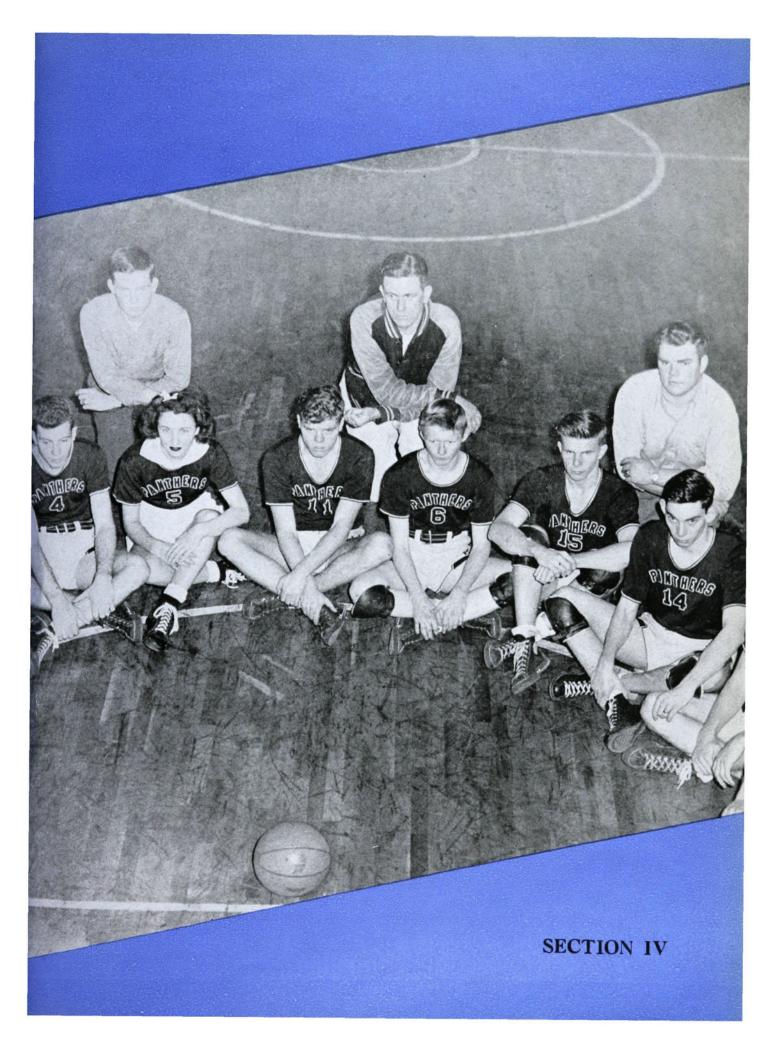

# PANTHERS

The Panthers began the season with all new recruits except for one letter man; yet this, in one way at least, has been an epoch-making year for the team. The remarkable history that the team has made is due to one of the new prospects, Nancy Isenhour, a senior girl, who gained a position on the squad. Nancy is the first girl ever to play on a boys' basketball varsity in any college. Her participation in the games helped to boost the spirit of the players as well as that of the student body, and the novelty of her playing on the team has brought considerable publicity to the college. Not only was her picture featured in local newspapers, but it also appeared with a feature article in Collier's Magazine; and a photographer from the Universal News Reel took pictures of her on the campus and in action for an oddity

The team played a number of strong service teams, and, although they lost most of these tilts, they gained valuable experience which enabled them to win six out of ten conference games. Two of our players, Malcolm Sullivan and Arthur Sheek, were chosen by the coaches of the conference for guard positions on the All-North State Conference Team.

HARRY MATHEWS, Manager WILL RAY KIGER, Assistant Manager

NANCY ISENHOUR