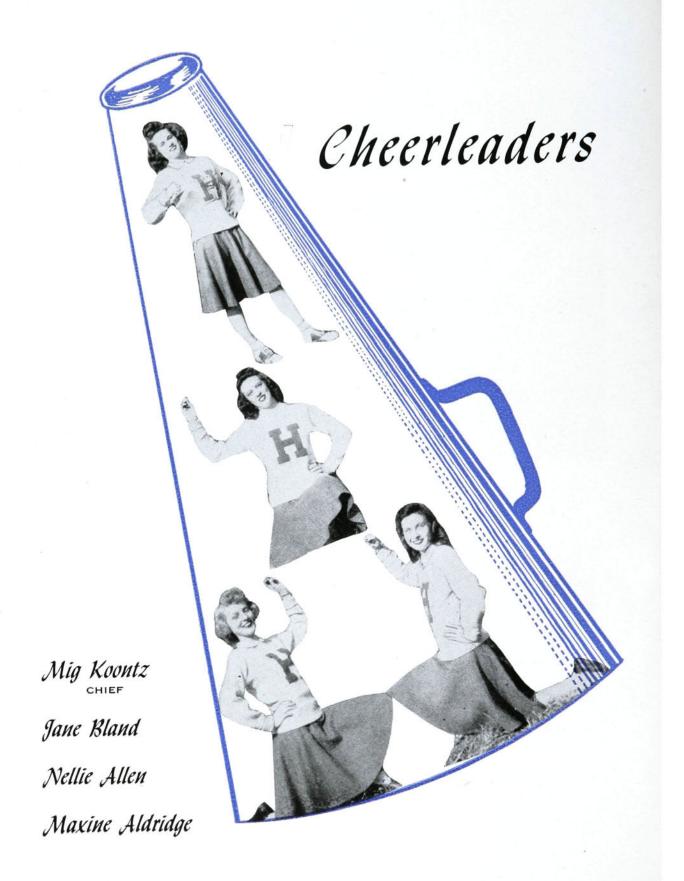

### Marguerite Evelyn Koontz LEXINGTON, N. C. A.B. Sigma Alpha Phi

Nikanthan, 1; Band, 2; Choir, 1,2,3; Nikanthan, 1; Band, 2; Choir, 1,2,3; Future Teachers' Club, 3; Dormitory Council, Secretary, 3; Student Government, Vice President, 3; Marshal, 3; Chief Cheerleader, 3,4; Hi-Po, 3,4; Honor Roll, 3,4; Pan-Hellenic Council, 4; Zenith, Co-Editor, 4; Who's Who, Senior Superlative; Lighted Lamp, 4.