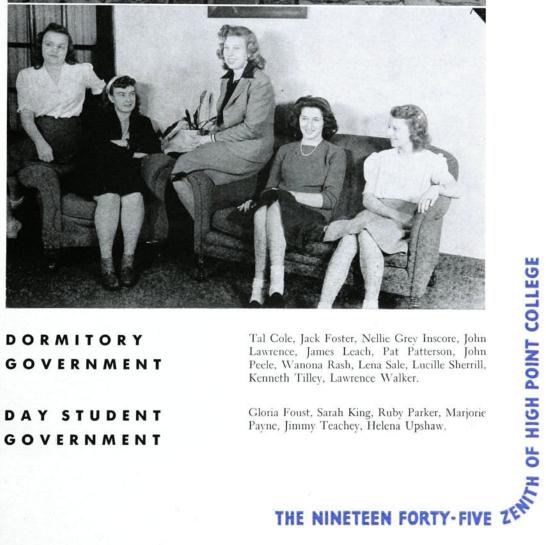

DORMITORY GOVERNMENT

DAY STUDENT GOVERNMENT Tal Cole, Jack Foster, Nellie Grey Inscore, John Lawrence, James Leach, Pat Patterson, John Peele, Wanona Rash, Lena Sale, Lucille Sherrill, Kenneth Tilley, Lawrence Walker.

Gloria Foust, Sarah King, Ruby Parker, Marjorie Payne, Jimmy Teachey, Helena Upshaw.