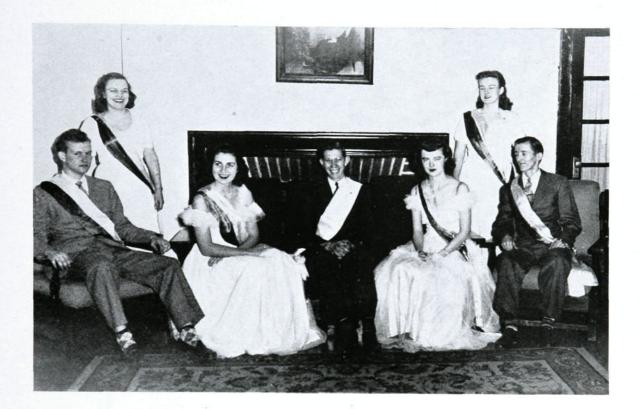

# 1 Eutures

Miss Mary Ann Coe SENIOR SPONSOR

# o Miss Maxine Aldridge

JUNIOR SPONSOR MISS HIGH POINT COLLEGE Selected by John Robert Powers

WITH OF HIGH POINT COLLEGE

THE NINETEEN FORTY-FIVE 25

# 0 Miss Prue Boyles SOPHOMORE SPONSOR

# Miss Brownie Dail

Miss Nancy Isenhour MAY QUEEN

# $\mathcal{D}ay$

MISS MARY ANN COE Maid of Honor

MISS VIRGINIA COHEN Maid of Honor

Erownie Dail, Ella Lee Briles, Bettye Sebastian, Helena Upshaw, Jane Singletary and Maxine Aldridge, Freshman, Sophomore and Junior attendants.