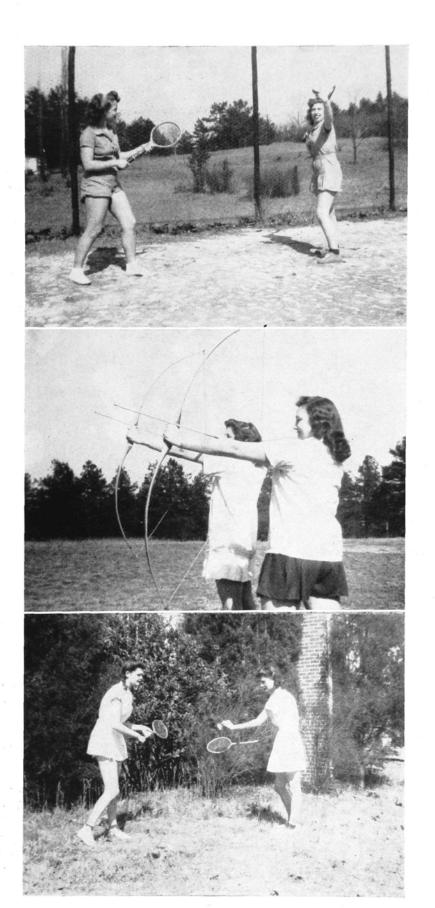

# Women's Athletic Association

Dashing to the soccer field on brisk autumn mornings . . . or playing a set of tennis on balmy spring afternoons . . . hitting a "birdie" across the badminton net . . . shooting a field goal in basketball . . . or swimming the 220 at the pool . . . all girls sports backed by the Women's Athletic Association . . . its members continually arousing interest in . . . volley ball . . . archery . . . bowling . . . supervising intramural games . . . selecting the varsity girls teams and supporting all sports at High Point College.