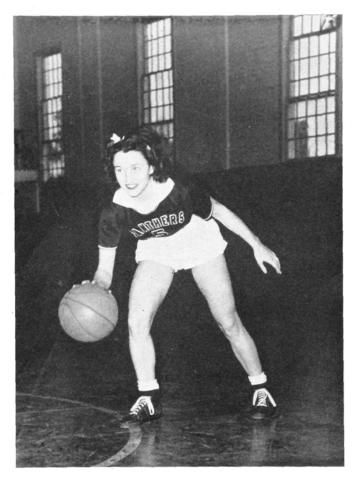

# PANTHERS

The Panthers began the season with all new recruits except for one letter man; yet this, in one way at least, has been an epoch-making year for the team. The remarkable history that the team has made is due to one of the new prospects, Nancy Isenhour, a senior girl, who gained a position on the squad. Nancy is the first girl ever to play on a boys' basketball varsity in any college. Her participation in the games helped to boost the spirit of the players as well as that of the student body, and the novelty of her playing on the team has brought considerable publicity to the college. Not only was her picture featured in local newspapers, but it also appeared with a feature article in Collier's Magazine; and a photographer from the Universal News Reel took pictures of her on the campus and in action for an oddity

HARRY MATHEWS, Manager WILL RAY KIGER, Assistant Manager

NANCY ISENHOUR