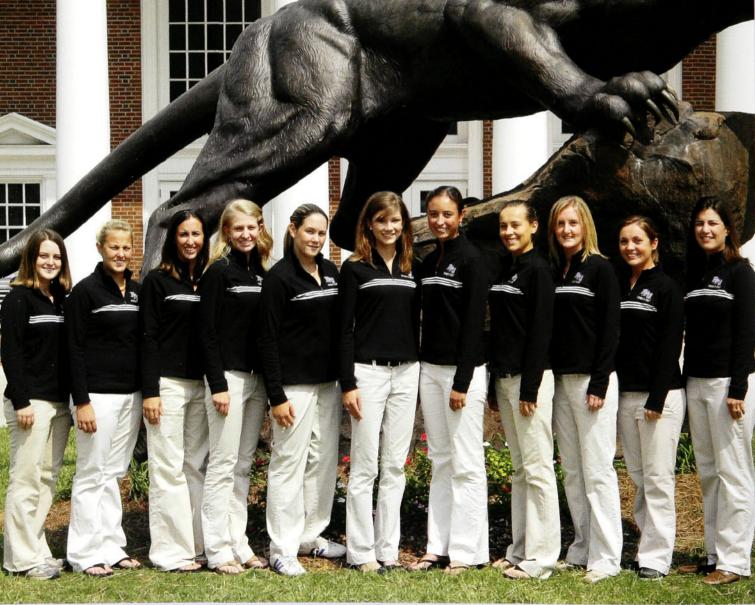

# graduation 2007

On Saturday morning May 5, a special energy permeated the High Point University campus as graduates, families and friends of the university gathered for the commencement ceremony of the HPU class of 2007. While a light mist threatened to move the festivities indoors, the weather couldn't dampen the spirits of the nearly 8,000 people gathered on the front lawn of Roberts Hall. The ceremony continued outside, and as the 9 a.m. processional began, almost 700 graduates began their march towards the lawn in front of Roberts Hall.