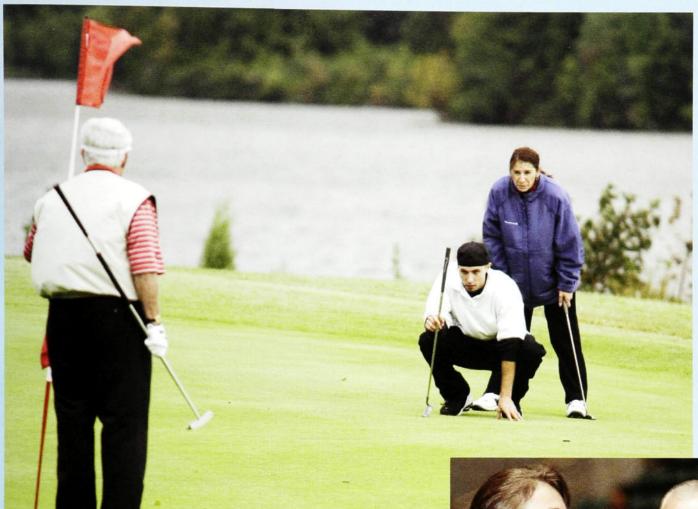

Students, Alumni, and Families enjoy a day of golf at The Oak Hollow Golf Course; an annual tradition with the fall weekend.

The Drifters entertain and get people on their feet at the Inauguration Celebration.