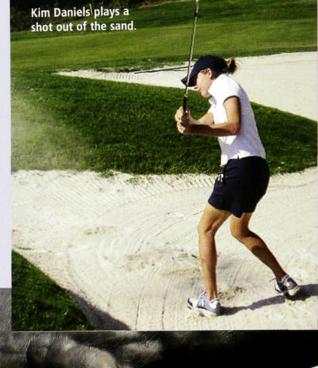

Santa takes a day off from the North Pole to serve hot chocolate and cookies at the kiosk. We are sure are lucky to the "Jolly Old Elf" on our campus! Kim Daniels Appreciates Santa being on campus, or maybe she realizes that Santa might be able to get her out of her campus parking ticket!