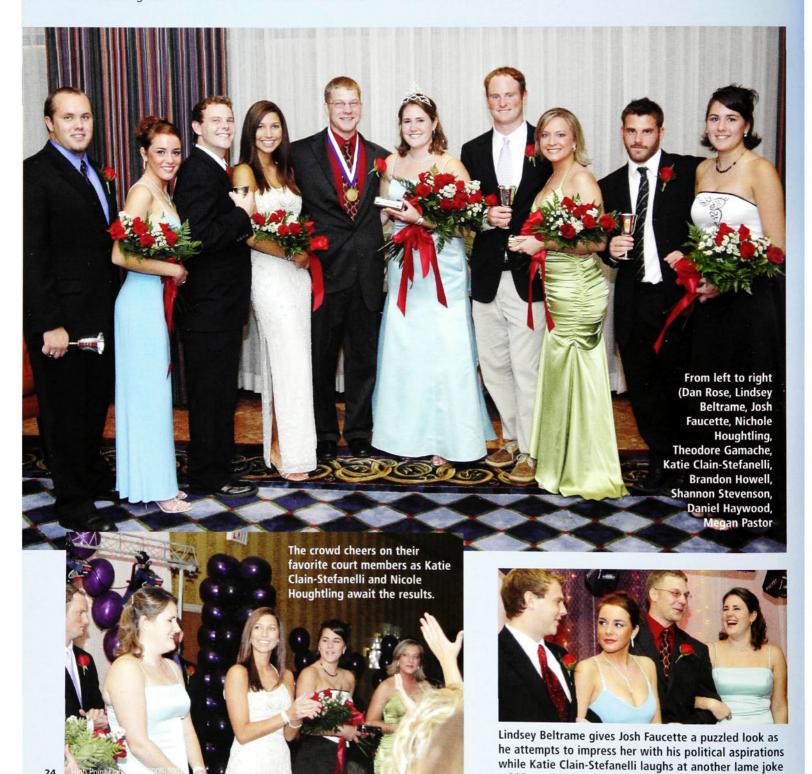

# homecoming dance

It is the High Point University equivalent to Hollywood's Academy Awards. Each October students prepare for the Homecoming Dance held at The Radisson in downtown High Point. The Café is busy the week before as students vote for their favorite Homecoming Court members. The ladies search for

the perfect dress while the guys look under their baseball hats to see how they might comb their hair! The Student Government Association sponsored dance remains an annual tradition, even bringing back many young alums who never tire of the crowded parquet dance floor

told by Teddy Gamache.

Court member Daniel Walsh dances with Shannon Stevenson.