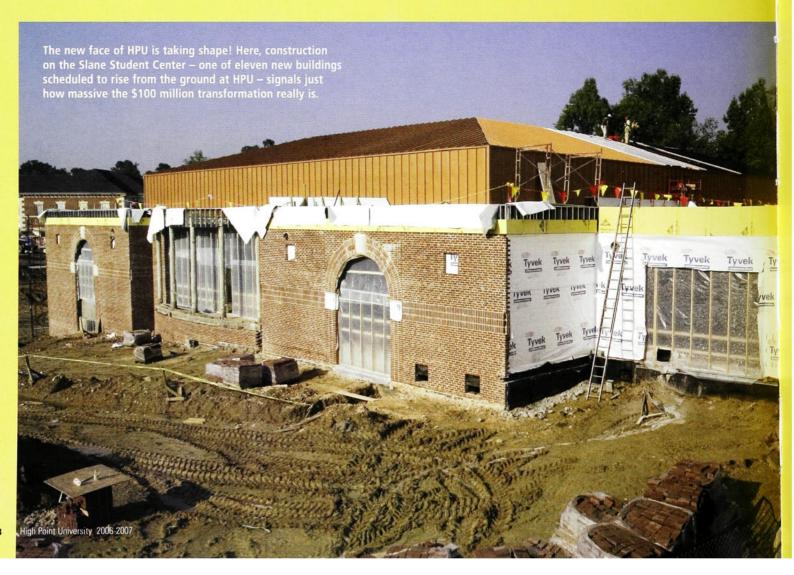

### ch-ch-ch-changes!

Walk down the Promenade, through the hallways and across the playing fields; everywhere you turn on campus you find change. From the complete renovation of The Complex (McEwen, Wesley, North, Yadkin) to completely new construction projects that include: Blessing Residence Hall, Slane Student Center, Steele Sports Center, and the Vert Soccer Stadium - it's easy to see our \$100 million transformation is taking place! While the construction dust and noise is a small price to pay for all the progress, Dr. Qubein has been wonderful enough to provide free car washes each Saturday for students!