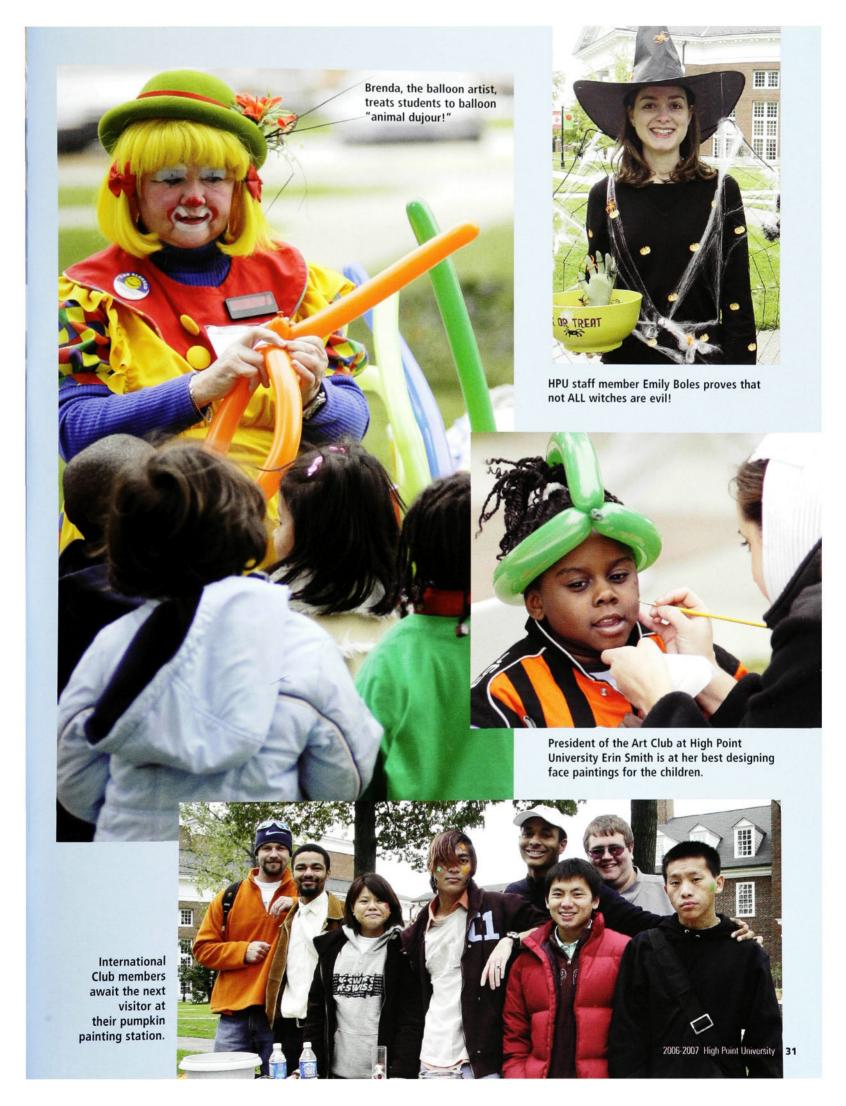

# halloween fair

Each October High Point students and staff invite local elementary school children to campus for a Halloween celebration. Student groups transform the Kester International Promenade into a miniature street full of tricks and treats. The Volunteer Center organizes this annual project. HPU students enjoy the opportunity to dress-up themselves as they give out candy and provide games for our "little" neighbors.

Breanna Kusnierczyk is dressed up in a pumpkin costume with her scarecrow friend Renee Losievsky.