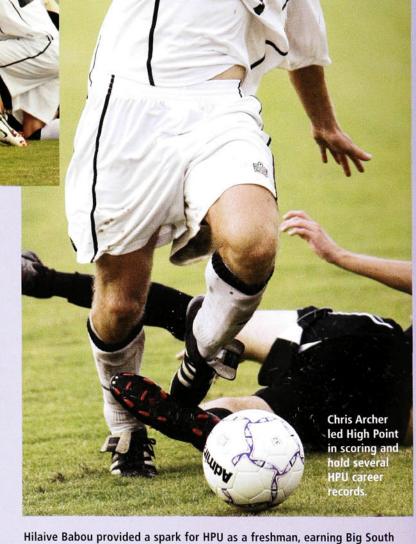

Everyone's favorite funnyman Dr. Bill Cosby delivered the Commencement address to the class of 2007 and their families and friends.

38 High Point University 2006-2007

and their families.

Dr. Qubein presented Bill Cosby with a key to High Point University.

Megan Pastor, graduate of the class of 2007, mugs for the camera just minutes after receiving her degree.

698 students graduated that day, starting a new phase of their lives and taking the message of HPU into the world.