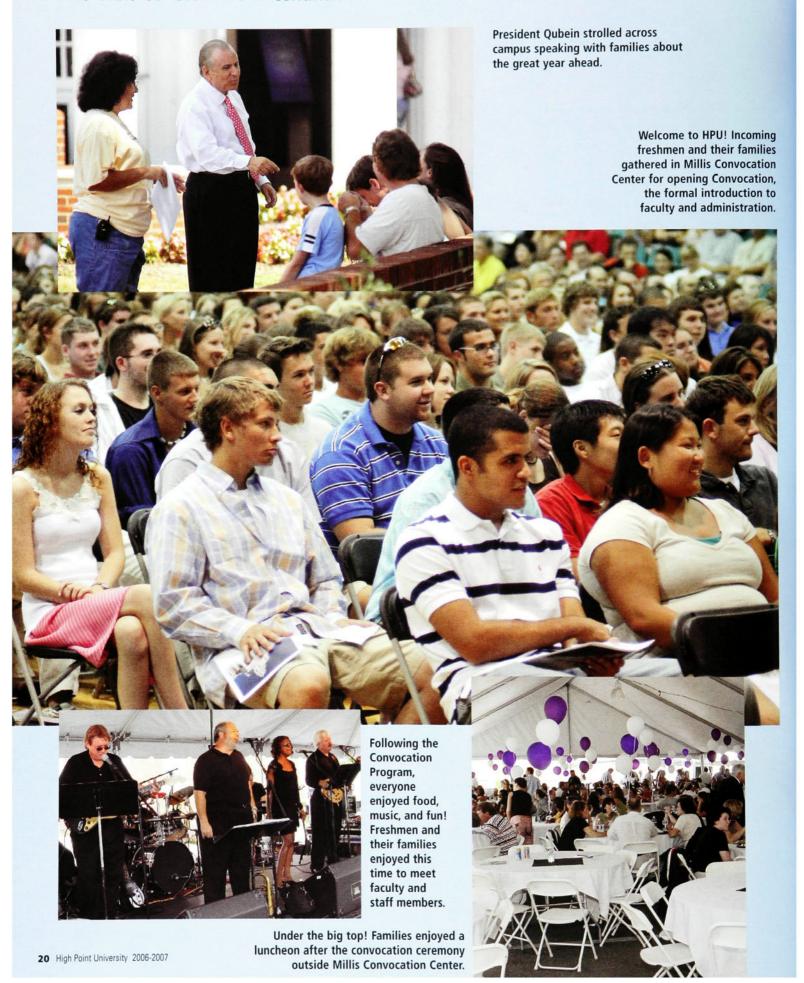

Say "Cheese!" Every incoming student got a photo memento of the day.

It may have looked like a traffic jam, but traffic moved quickly to unload freshmen and their "stuff."

Speakers at convocation included HPU's Vice President for Academic Affairs, Dr. Dennis Carroll.

Junior marshals led the processional of faculty into the convocation ceremony, officially opening the new school year.

Generosity in Action! Free ice cream, lemonade, pizza and other tasty snacks took the edge off any move-in tension, here in front of the women's residence complex.