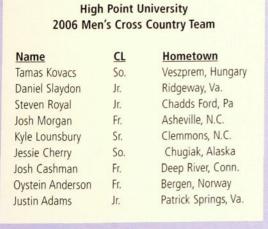

# alumni & family winter weekend

A new tradition at HPU, the annual Alumni & Family Winter Weekend brought nearly 1000 alumni, family and friends on campus the weekend of February 16-18. The three-day event was full of fun, food, and entertainment. The event also gives our parents a "legitimate" reason to visit us.

The weekend offered something for everyone...from a candlelight dinner in Slane Café, to performances by Tonic Sol-Fa, a nationally-known a capella group, to a pre-game tailgate party and two Panther basketball games.

Families enjoy the opportunity to dine in the HPU Café.

Junior Arizona (AZ) Reid slams it for the enthusiastic crowd.

Tonic Sol-Fa wow's the crowd with their upbeat style of a capella music

Senior Garret Nielser knows what being the "6th Man" is all about ... crazy purple hair and face paint!