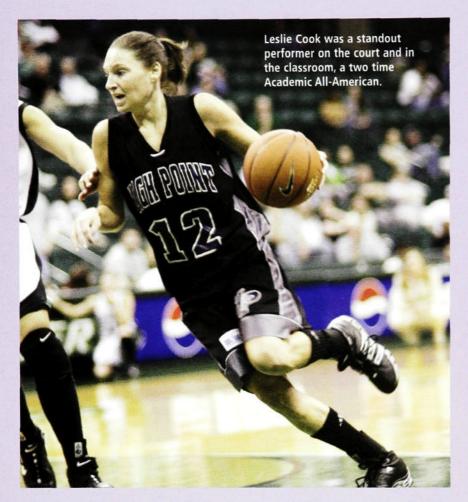

Senior Zana Vance and alum Matthew Brooks enjoy their final Snowball.

Nichole Houghting and Josh Faucette laugh at Josh's powder blue tuxedo.

Josh and Nichole pose for the official king and queen portraits.