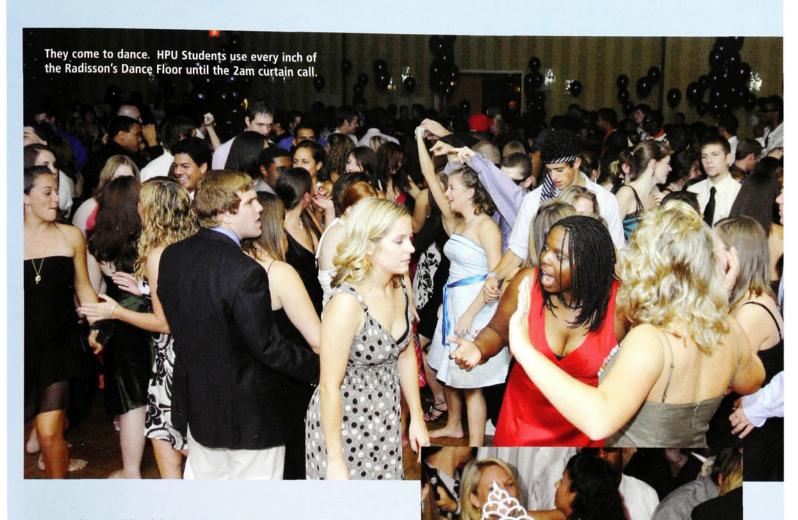

# homecoming dance

It is the High Point University equivalent to Hollywood's Academy Awards. Each October students prepare for the Homecoming Dance held at The Radisson in downtown High Point. The Café is busy the week before as students vote for their favorite Homecoming Court members. The ladies search for

the perfect dress while the guys look under their baseball hats to see how they might comb their hair! The Student Government Association sponsored dance remains an annual tradition, even bringing back many young alums who never tire of the crowded parquet dance floor