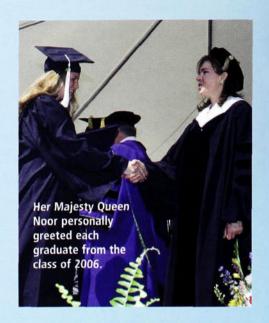

Graduates and their families were inspired by a thoughtful, poignant and sometimes humorous keynote Commencement address by Her Majesty Queen Noor of Jordan. The evening prior, Dr. James C. Howell, senior pastor of Myers Park United Methodist Church in Charlotte, NC, delivered a compelling message of faith and hope during the Baccalaureate service. Graduates and their families were also treated to the annual alumni luncheon, which featured a keynote address from Dr. Nido Qubein.

www.highpoin

Her Majesty Queen Noor gave a poignant commencement speech to a crowd of 6,000 people.

High Point Mayor Becky Smothers (center) presented the key to the city of High Point to Her Majesty Queen Noor.