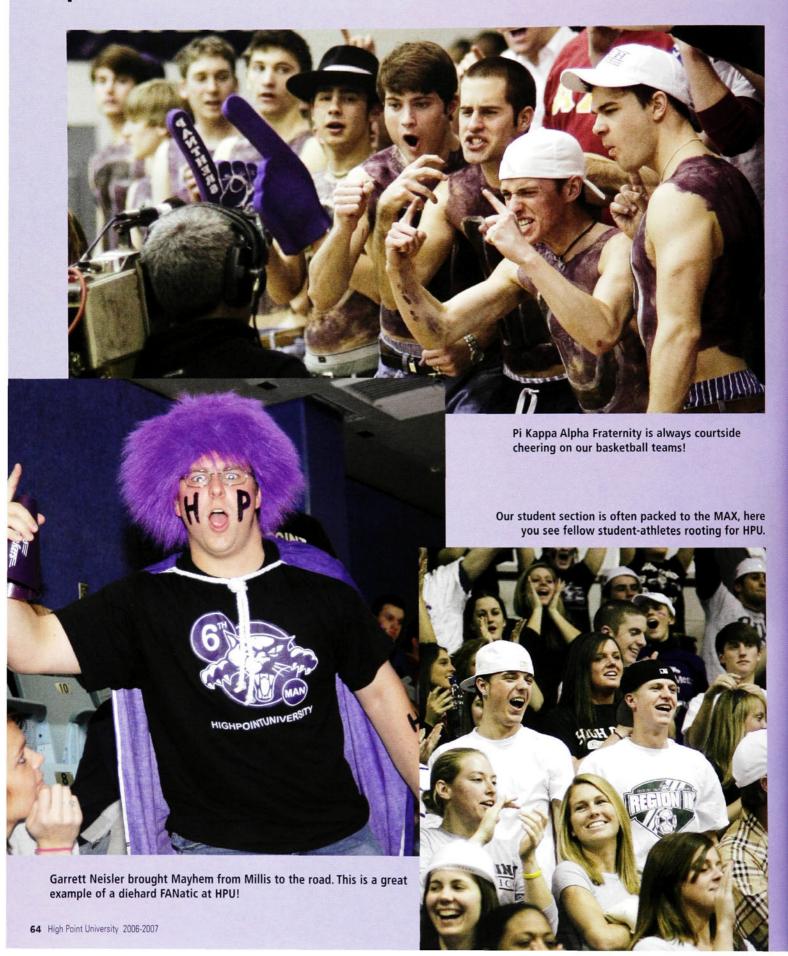

The weekend offered something for everyone...from a candlelight dinner in Slane Café, to performances by Tonic Sol-Fa, a nationally-known a capella group, to a pre-game tailgate party and two Panther basketball games.

Families enjoy the opportunity to dine in the HPU Café.

Junior Arizona (AZ) Reid slams it for the enthusiastic crowd.

Tonic Sol-Fa wow's the crowd with their upbeat style of a capella music

Senior Garret Nielser knows what being the "6th Man" is all about ... crazy purple hair and face paint!