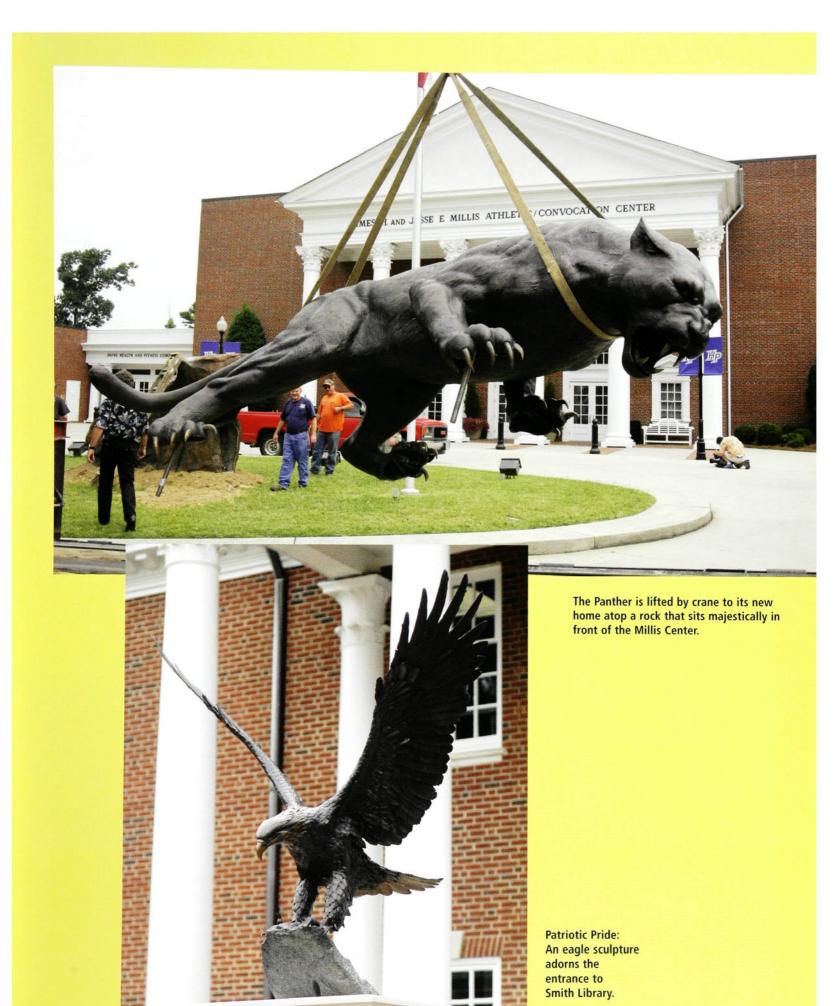

projects that include: Blessing Residence Hall, Slane Student Center, Steele Sports Center, and the Vert Soccer Stadium - it's easy to see our \$100 million transformation is taking place! While the construction dust and noise is a small price to pay for all the progress, Dr. Qubein has been wonderful enough to provide free car washes each Saturday for students!



European elegance is what landscape designers were going for when they designed the walkways and gardens around HPU.







Breaking Ground for the Plato S. Wilson **Family School of Commerce** 



The Atlas provides a wonderful new destination spot on campus, sitting opposite Roberts Hall on the lawn.

#### ch-ch-changes continued



The Martinson **Clock Tower** offers a timely reminder from almost any location on campus.





## Hayworths Invest \$25 Million in HPU's Future

n an announcement that rocked the hallowed halls of High Point
University, philanthropist and community leader David R. Hayworth pledged the single largest gift in the school's 84-year history. This new unrestricted contribution — along with previous donations from David Hayworth and his brother Charles — brings the Hayworths' total investment at the university to more than \$25 million.

"We are so grateful to David Hayworth," said President Qubein, who

has led a campaign that has raised \$100 million since he took over in January 2005. "He is a philanthropist extraordinaire and a committed steward who loves High Point University and wants to secure its promising future."

The new gift becomes a significant

part of the \$250 million tr