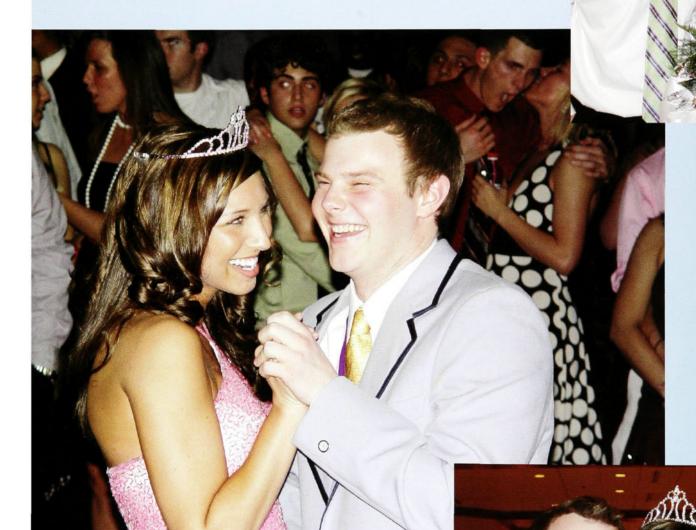

# homecoming dance

It is the High Point University equivalent to Hollywood's Academy Awards. Each October students prepare for the Homecoming Dance held at The Radisson in downtown High Point. The Café is busy the week before as students vote for their favorite Homecoming Court members. The ladies search for

the perfect dress while the guys look under their baseball hats to see how they might comb their hair! The Student Government Association sponsored dance remains an annual tradition, even bringing back many young alums who never tire of the crowded parquet dance floor

told by Teddy Gamache.

Court member Daniel Walsh dances with Shannon Stevenson.