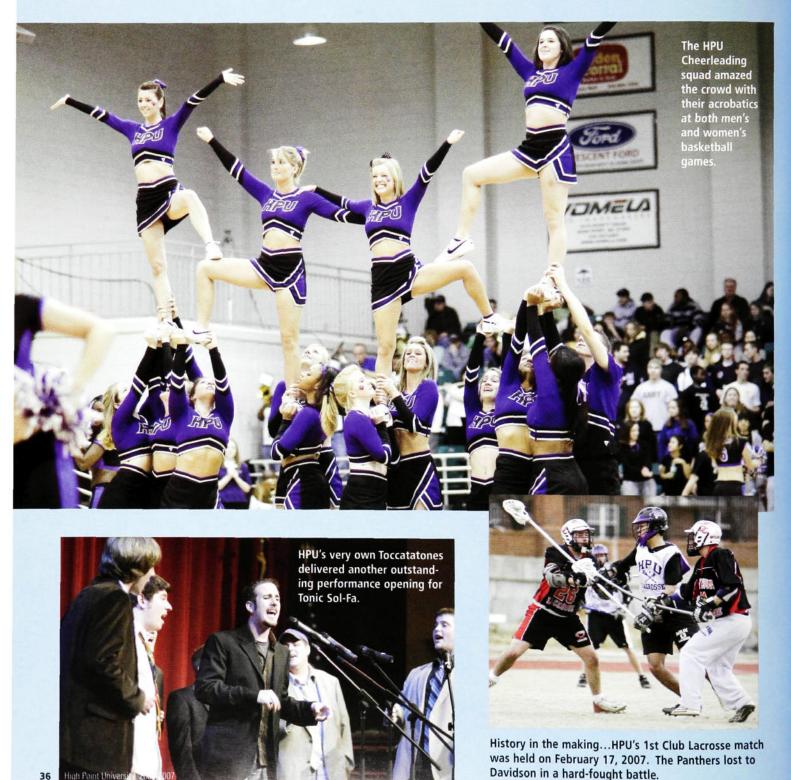

## club lacrosse

Men's and Women's Club Lacrosse programs were added this year as an opportunity for our growing student population to continue to enjoy their athletic endeavors. These new programs are the first of several new club sports that HPU will be adding over the next several years. Club sports are non-scholarship programs but are under the direction of the HPU Athletics department. Both lacrosse programs will enjoy their first full seasons during the 2007-2008 academic year.