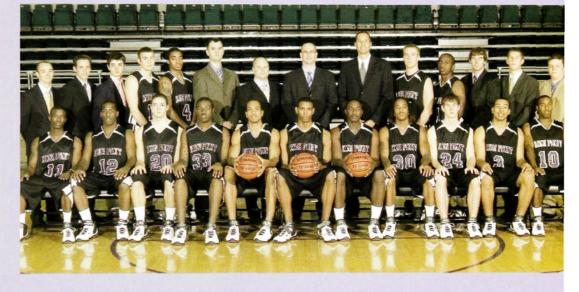

Gifts are pretty common at HPU, but John Coles excited about the Director of WOW!, Roger Clodfelter, delivering a box of chocolates.

Holiday flags add festive flair to the Kester International Promenade.