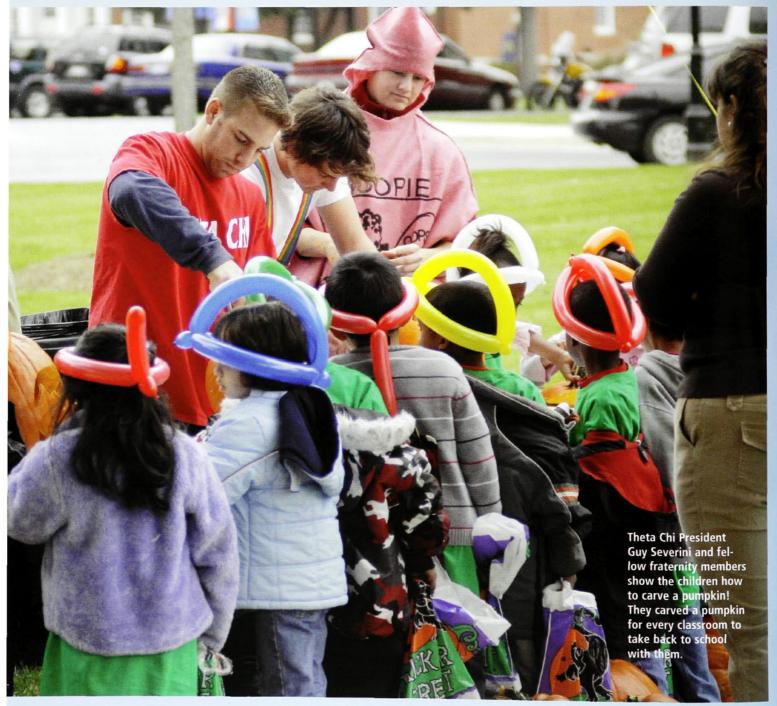

# halloween fair

Each October High Point students and staff invite local elementary school children to campus for a Halloween celebration. Student groups transform the Kester International Promenade into a miniature street full of tricks and treats. The Volunteer Center organizes this annual project. HPU students enjoy the opportunity to dress-up themselves as they give out candy and provide games for our "little" neighbors.

Breanna Kusnierczyk is dressed up in a pumpkin costume with her scarecrow friend Renee Losievsky.