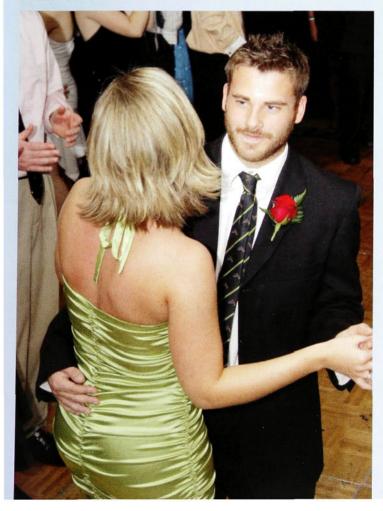

# homecoming dance

It is the High Point University equivalent to Hollywood's Academy Awards. Each October students prepare for the Homecoming Dance held at The Radisson in downtown High Point. The Café is busy the week before as students vote for their favorite Homecoming Court members. The ladies search for

the perfect dress while the guys look under their baseball hats to see how they might comb their hair! The Student Government Association sponsored dance remains an annual tradition, even bringing back many young alums who never tire of the crowded parquet dance floor

told by Teddy Gamache.

Court member Daniel Walsh dances with Shannon Stevenson.