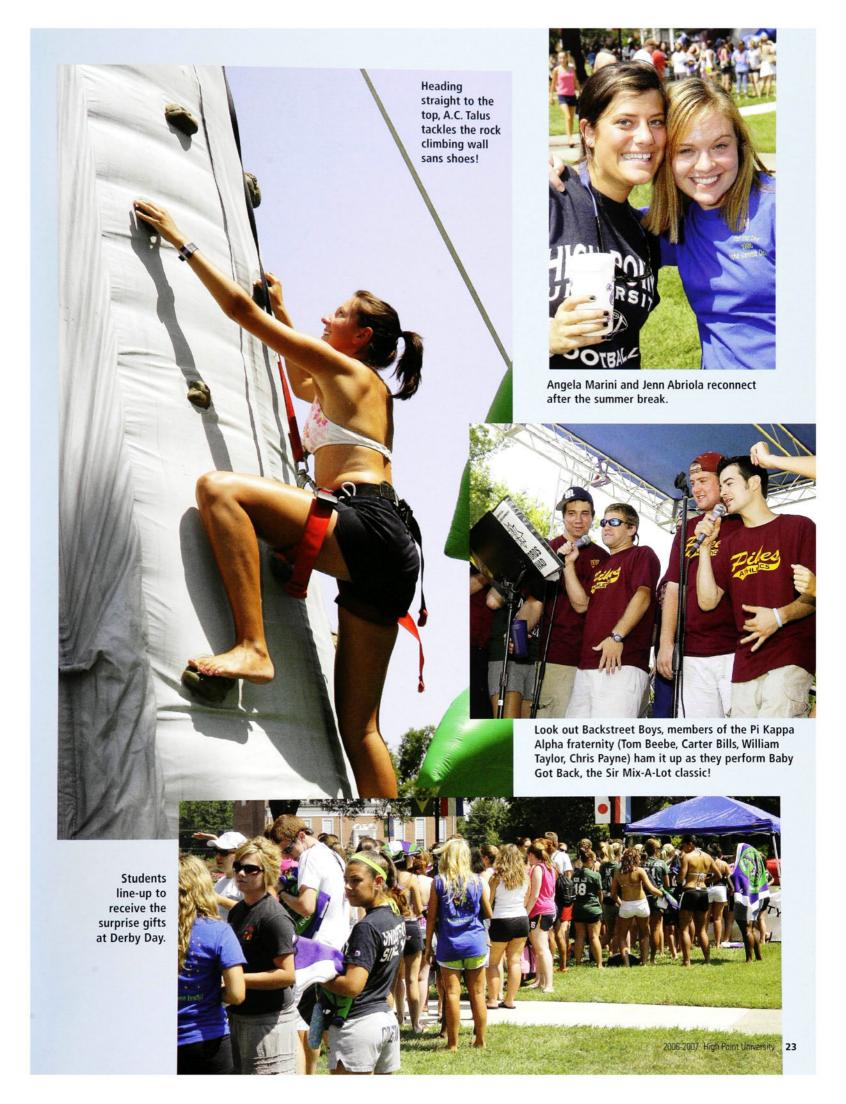

## derby day

If Opening Convocation is the formal introduction of freshmen to faculty, then Derby Day is its informal counterpart; allowing freshmen and upperclassmen to meet in the middle of an outdoor wonderland of activities. The International Promenade is turned into a college student playground equipped with a rock climbing wall, a giant concert stage featuring 2 bands and student karaoke, and even a water park! HPU students come out to meet old friends, make new ones and enjoy the warm weather before they focus their attention on academics.

With water activities dominating the Promenade, students were treated to giant HPU beach towels among other gifts, to make Derby Day even that much more special.

Freshmen Jesse Cherry, wastes no time in making introductions as he belts out his favorite Dave Matthews tune.