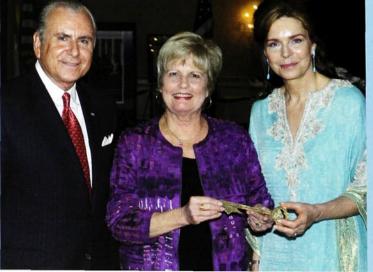

www.highpoin

Her Majesty Queen Noor gave a poignant commencement speech to a crowd of 6,000 people.

High Point Mayor Becky Smothers (center) presented the key to the city of High Point to Her Majesty Queen Noor.