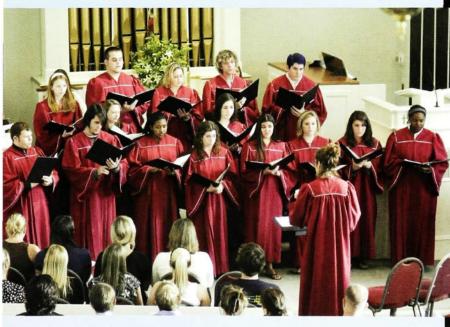

High Point Mayor Becky Smothers and Lieutenant Governor, Beverly E. Perdue congratulate Dr. Qubein on his Presidency.

Below, the High Point University Choir provided special music for the chapel service.