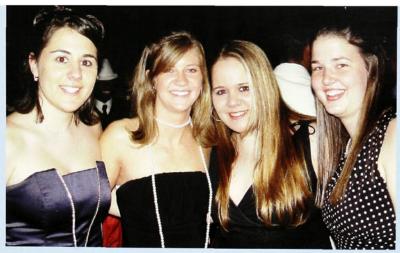

# snowball dance

It's February, the weather is dreary, and you want to shake off the post-holiday blues. Enter Snowball! The spring semester sister to the Homecoming Dance, Snowball offers students a chance to make up for their pitiful dance moves from last October. It's also the perfect party time as it falls between the beginning of the spring semester and spring break. Student Government sponsors the spring semi-formal held at the Radisson.

Senior Zana Vance and alum Matthew Brooks enjoy their final Snowball.

Nichole Houghting and Josh Faucette laugh at Josh's powder blue tuxedo.

Josh and Nichole pose for the official king and queen portraits.