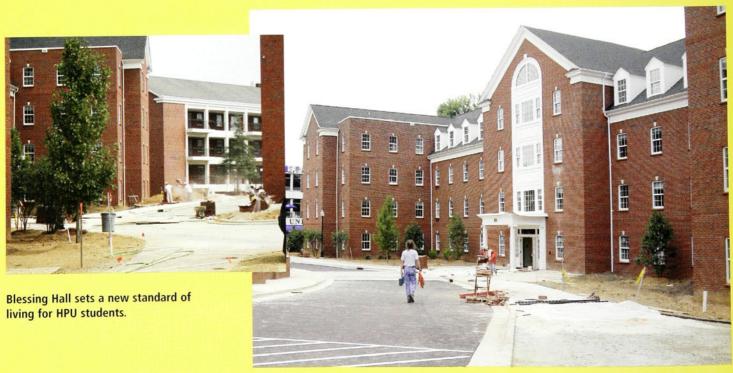

### orientation

Bright and early on the morning of Friday, August 17, the brand new Blessing Residence Hall opened its doors and welcomed 239 members of the freshman class of 2006 to High Point University. After a whirlwind summer of round-the-clock construction, the 103,000+ square foot, \$11 million, state-of-the-art residence hall sparkled like a new penny. Freshmen and parents were amazed at the first-class accommodations, as staff, faculty and the OC (Orientation Crew) helped move boxes and bags and crates and trunks into rooms. At the end of the day, 239 new freshmen were settled into their new home in Blessing Residence Hall.