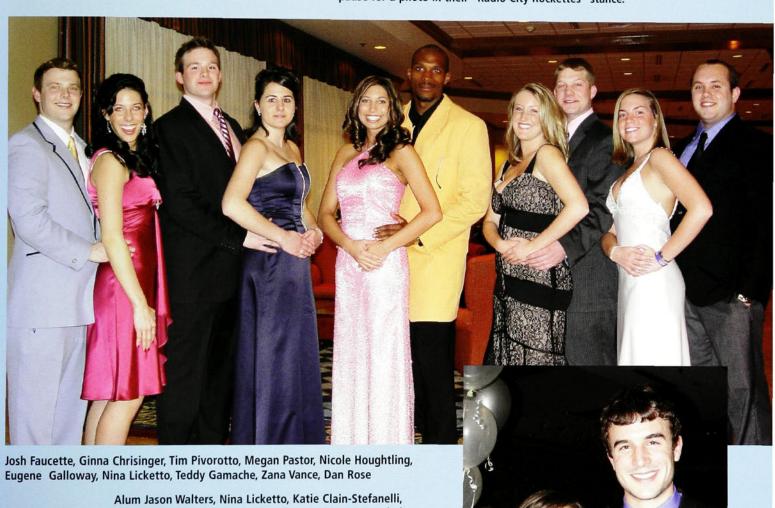

# alumni & family winter weekend

A new tradition at HPU, the annual Alumni & Family Winter Weekend brought nearly 1000 alumni, family and friends on campus the weekend of February 16-18. The three-day event was full of fun, food, and entertainment. The event also gives our parents a "legitimate" reason to visit us.

The weekend offered something for everyone...from a candlelight dinner in Slane Café, to performances by Tonic Sol-Fa, a nationally-known a capella group, to a pre-game tailgate party and two Panther basketball games.