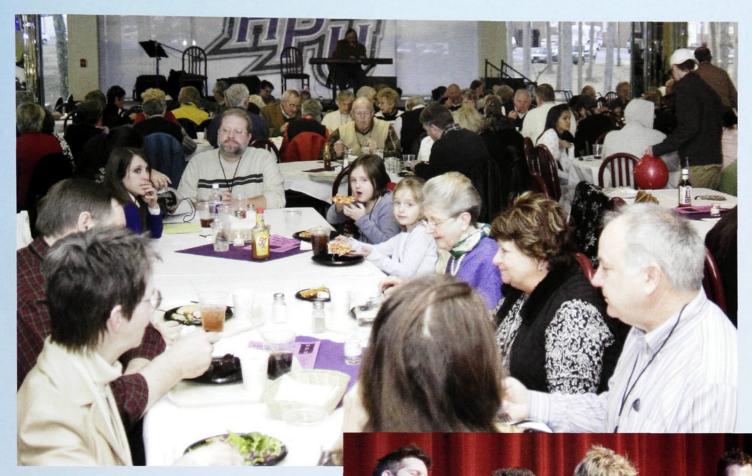

# alumni & family winter weekend

A new tradition at HPU, the annual Alumni & Family Winter Weekend brought nearly 1000 alumni, family and friends on campus the weekend of February 16-18. The three-day event was full of fun, food, and entertainment. The event also gives our parents a "legitimate" reason to visit us.

The weekend offered something for everyone...from a candlelight dinner in Slane Café, to performances by Tonic Sol-Fa, a nationally-known a capella group, to a pre-game tailgate party and two Panther basketball games.

Families enjoy the opportunity to dine in the HPU Café.

Junior Arizona (AZ) Reid slams it for the enthusiastic crowd.

Tonic Sol-Fa wow's the crowd with their upbeat style of a capella music

Senior Garret Nielser knows what being the "6th Man" is all about ... crazy purple hair and face paint!