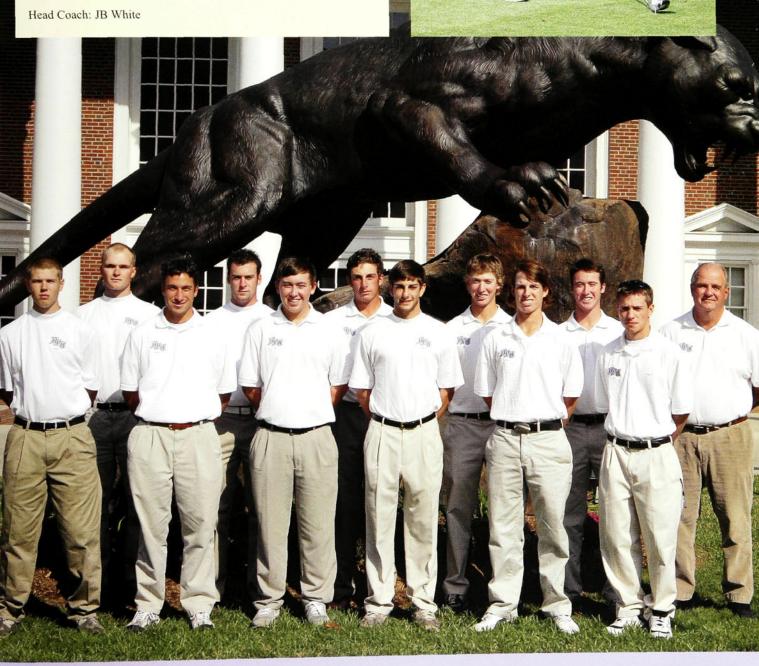

# graduation 2007

On Saturday morning May 5, a special energy permeated the High Point University campus as graduates, families and friends of the university gathered for the commencement ceremony of the HPU class of 2007. While a light mist threatened to move the festivities indoors, the weather couldn't dampen the spirits of the nearly 8,000 people gathered on the front lawn of Roberts Hall. The ceremony continued outside, and as the 9 a.m. processional began, almost 700 graduates began their march towards the lawn in front of Roberts Hall.