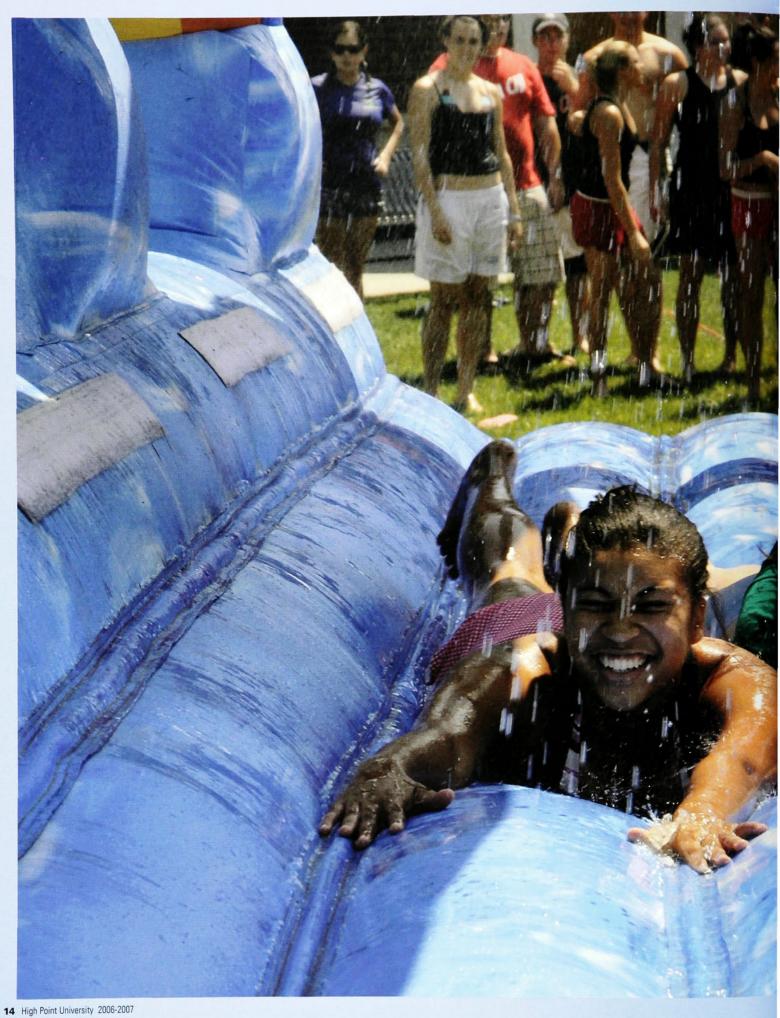

## derby day

If Opening Convocation is the formal introduction of freshmen to faculty, then Derby Day is its informal counterpart; allowing freshmen and upperclassmen to meet in the middle of an outdoor wonderland of activities. The International Promenade is turned into a college student playground equipped with a rock climbing wall, a giant concert stage featuring 2 bands and student karaoke, and even a water park! HPU students come out to meet old friends, make new ones and enjoy the warm weather before they focus their attention on academics.

With water activities dominating the Promenade, students were treated to giant HPU beach towels among other gifts, to make Derby Day even that much more special.

Freshmen Jesse Cherry, wastes no time in making introductions as he belts out his favorite Dave Matthews tune.