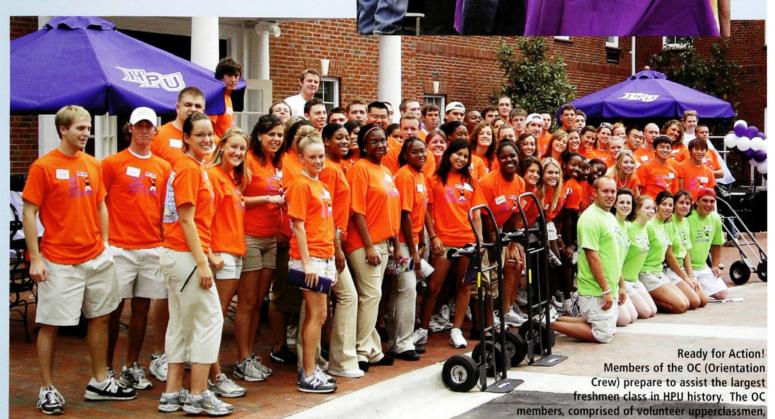

### orientation

Bright and early on the morning of Friday, August 17, the brand new Blessing Residence Hall opened its doors and welcomed 239 members of the freshman class of 2006 to High Point University. After a whirlwind summer of round-the-clock construction, the 103,000+ square foot, \$11 million, state-of-the-art residence hall sparkled like a new penny. Freshmen and parents were amazed at the first-class accommodations, as staff, faculty and the OC (Orientation Crew) helped move boxes and bags and crates and trunks into rooms. At the end of the day, 239 new freshmen were settled into their new home in Blessing Residence Hall.

In total, a record 540 freshmen moved-in over a two day period, which began a week of festivities highlighted by a concerts, social events and speakers.

Freshmen and their families were happy to have members of the "OC" assist with unloading. Here, Jacob Peters manages to carry a load with a smile!